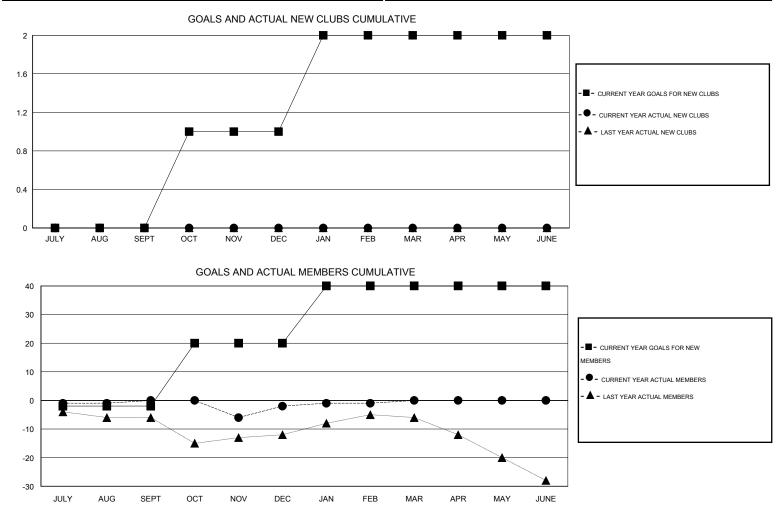

## Kenneth Persson GMT<sup>.</sup>

| GMT: Kenneth Persson  |                  |           | LOCATIO          | N ESTONIA        |                       |                    |                                     |                    | GMT CA 4         |
|-----------------------|------------------|-----------|------------------|------------------|-----------------------|--------------------|-------------------------------------|--------------------|------------------|
| Clubs                 |                  |           |                  |                  | Members               |                    |                                     |                    |                  |
| RESULTS FOR 2015-2016 |                  |           |                  |                  | RESULTS FOR 2015-2016 |                    |                                     |                    |                  |
| QUARTER               | NEW CLUB<br>GOAL | NEW CLUBS | DROPPED<br>CLUBS | NET<br>GAIN/LOSS | QUARTER               | NEW MEMBER<br>GOAL | CHARTER AND<br>NEW MEMBERS<br>ADDED | DROPPED<br>MEMBERS | NET<br>GAIN/LOSS |
| JULY/AUG/SEPT         | 0                | 0         | 0                | 0                | JULY/AUG/SEPT         | -2                 | 9                                   | 9                  | 0                |
| OCT/NOV/DEC           | 1                | 0         | 0                | 0                | OCT/NOV/DEC           | 22                 | 14                                  | 16                 | -2               |
| JAN/FEB/MAR           | 1                | 0         | 0                | 0                | JAN/FEB/MAR           | 20                 | 14                                  | 13                 | 1                |
| APR/MAY/JUNE          | 0                | 0         | 0                | 0                | APR/MAY/JUNE          | 0                  | 0                                   | 0                  | 0                |